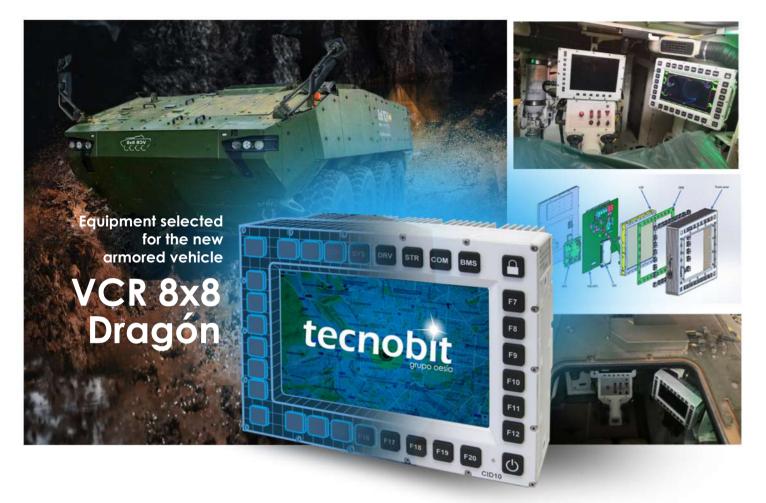

# COMTE

COMTE (COMputer Touchscreen Equipment) Smart multifunctional displays specially designed and qualified for combat vehicles

### **Key Benefits**

- Excellent performance with high computing workloads.
- Designed and qualified for the harderst environmental conditions for terrestrial vehicles.
- Availability of several video input formats both analog and digital.
- Extreme low latency input through HDMI/DVI port.
- User friendly human-machine interface with Keyboard and Multitouch screen.

- Allows different cartographic representation software, Battle Management System (BMS).
- Based on INTEL skylake x86 architecture supporting Linux and Windows OS.
- High processing performance through 6th gen i7 processor.
- High speed interfaces.