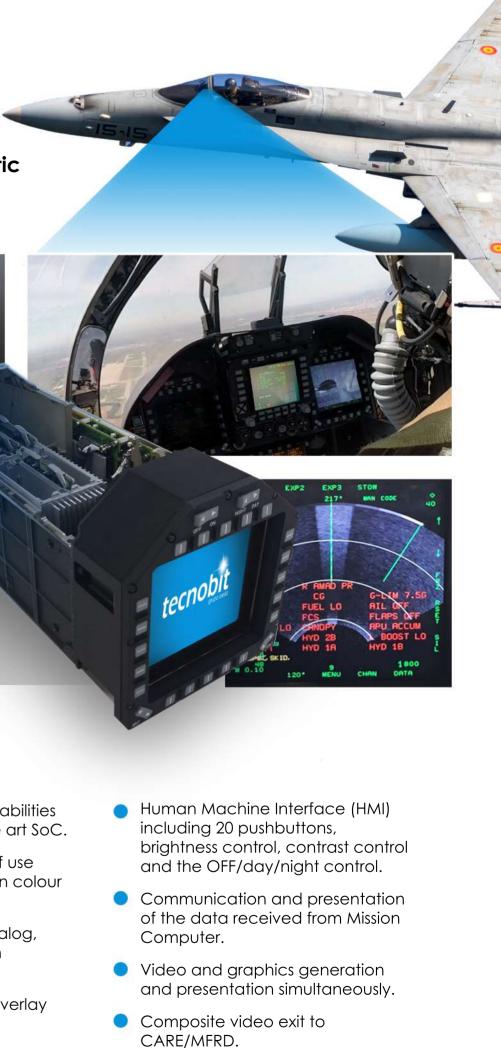

# MFD

MultiFunctional Aeronautic Displays

## MFD INTERFACES

1553 (2) Gb Ethernet (1) HDMI output (1) Analog video output (2) Analog video input (2)

## **Key Benefits**

- Increase of processing capabilities by including an state of the art SoC.
- Improve pilot experience of use providing a higher resolution colour image.
- Video representation of analog, discrete or IP video signal in real-time.
- Graphics generation and overlay capability.